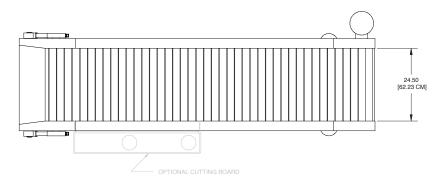

# **Inspection Conveyor**

#### **Features**

• Roller widths available: 18", 24", 30", 36"