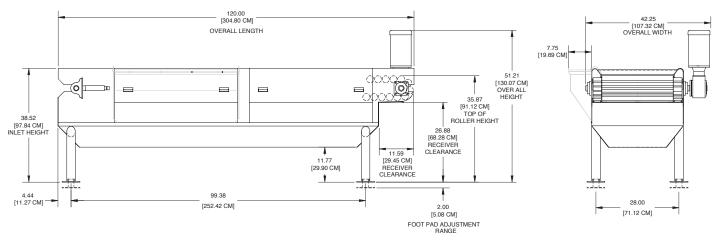

## **Specifications**

Motor: 230-460 VAC, 3 Phase, .5 HP

Weight: 500 lbs. (227 kg)

#### **Features**

• Roller widths available: 18", 24", 30", 36"