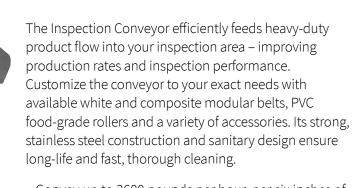

**Accurate Inspections with a Heavy-Duty Conveyor Customized for You** 

- Convey up to 3600 pounds per hour, per six inches of lane width
- PVC food grade rollers, white or composite modular belts available
- Configure flat belts, rollers, lane dividers, collection areas and trim stations to your exact operation
- Modular, configurable design allows you to change and move components in seconds
- Sanitary design with tool-free removable parts allows for quick and thorough cleaning

# **Inspection Conveyor**

#### **Features**

• Roller widths available: 18", 24", 30", 36"

# **Options**

- PVC food grade, white or composite modular belt
- Accessories: lane dividers, collection areas, trim stations

E 8.17v4